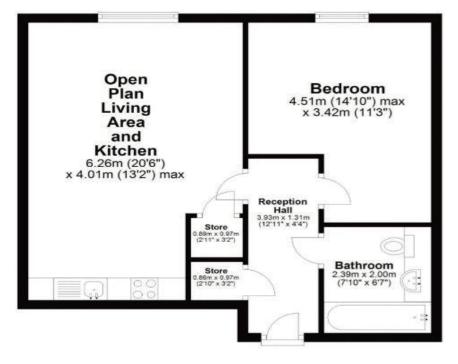

## First Floor Approx. 48.5 sq. metres (522.5 sq. feet)

Tel: 0191 2964600 E: info@movinghomesuk.com www.movinghomesuk.com 2A Hawkeys Lane North Shields Tyne & Wear NE29 0JF