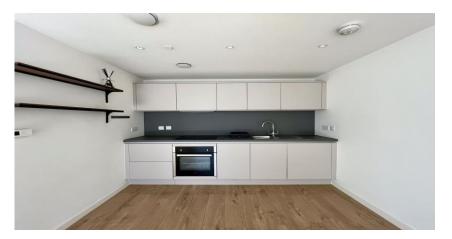

Briefly comprising of:- secure entry into communal hallway with stairs and lift access to all floors. Once inside the apartment you are welcomed into the central hallway complete with storage cupboard and laundry facilities. The open plan living area with partial views over looking the River Tyne, is spacious in size, perfect for relaxing, dining as well as cooking in the well equipped kitchen complete with integrated appliances allowing inclusive living with a modern vibe! There is also a large double bedroom and contemporary bathroom completing this modern style living. Permit parking is located close by as well as The Shields Ferry linking the North and South of the region.